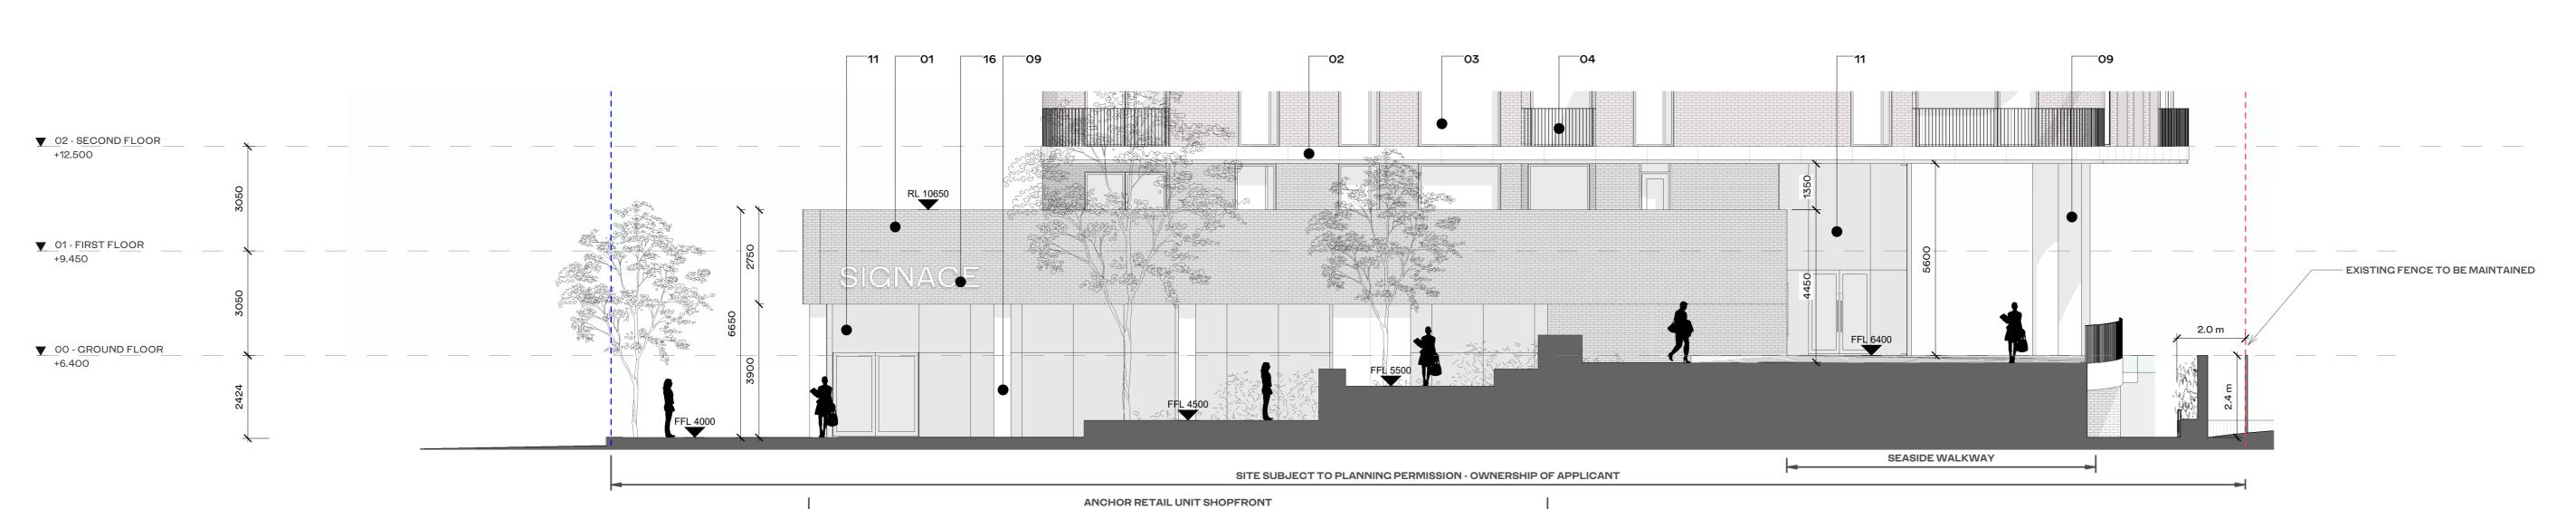

1 BLOCK C GROUND FLOOR - EAST ELEVATION 1:100

2 BLOCK C GROUND FLOOR - NORTH ELEVATION 1:100

| SCALE@ A0:<br>As indicated |                | DRAWN/CHECKED:<br>OJ/ DB |          |
|----------------------------|----------------|--------------------------|----------|
| STATUS CODE:               | DRAWING NUMBER |                          | REVISION |
| A1                         | CLR-HJL-A-2230 |                          | P1       |

HJL\_ELEVATION FINISHES LEGEND Key Value Keynote Text TEXTURED BRICK FROM SELECTED PALETTE 01 CERAMIC PANELS OR POLISHED RECONSTITUTED STONE PANEL 02 COMPOSITE ALUMINIUM FRAME WINDOW SYSTEM TO SELECT FINISH 03 04 PPC STEEL BALUSTRADE TO SELECT FINISH PRECAST CONCRETE LINTEL 06 07 PPC ALUMINIUM PANEL TO SELECT RAL FINISH BAGUETTE STYLE CERAMIC OR POLISHED RECONSTITUTED STONE SCREEN 08 CAST IN SITU FAIR FACED CONCRETE 09 FAIR FACED CONCRETE LOW RISE WALL 10 TOGGLE FIXED GLAZING WITH POWDER COATED VERTICAL MULLIONS TO 11 SELECTED RAL TEXTURED BRICK SOLDIER COURSE FROM SELECTED PALETTE 12 FAIRFACED CONCRETE PLINTH 13 PPC ALUMINIUM LOUVRES 14 METAL LETTERING - BUILDING 15 METAL LETTERING - SHOP, RESTAURANT 16

PPC ALUMINIUM DOOR TO SELECT RAL FINISH

VERTICAL METAL SCREENS

17

18

BLOCK B BLOCK A BLOCK C BLOCK D

DRAWING IS TO BE READ IN CONJUNCTION WITH RELEVANT CONSULTANTS DRAWINGS

-----

ALL DIMENSIONS TO BE CHECKED ON SITE