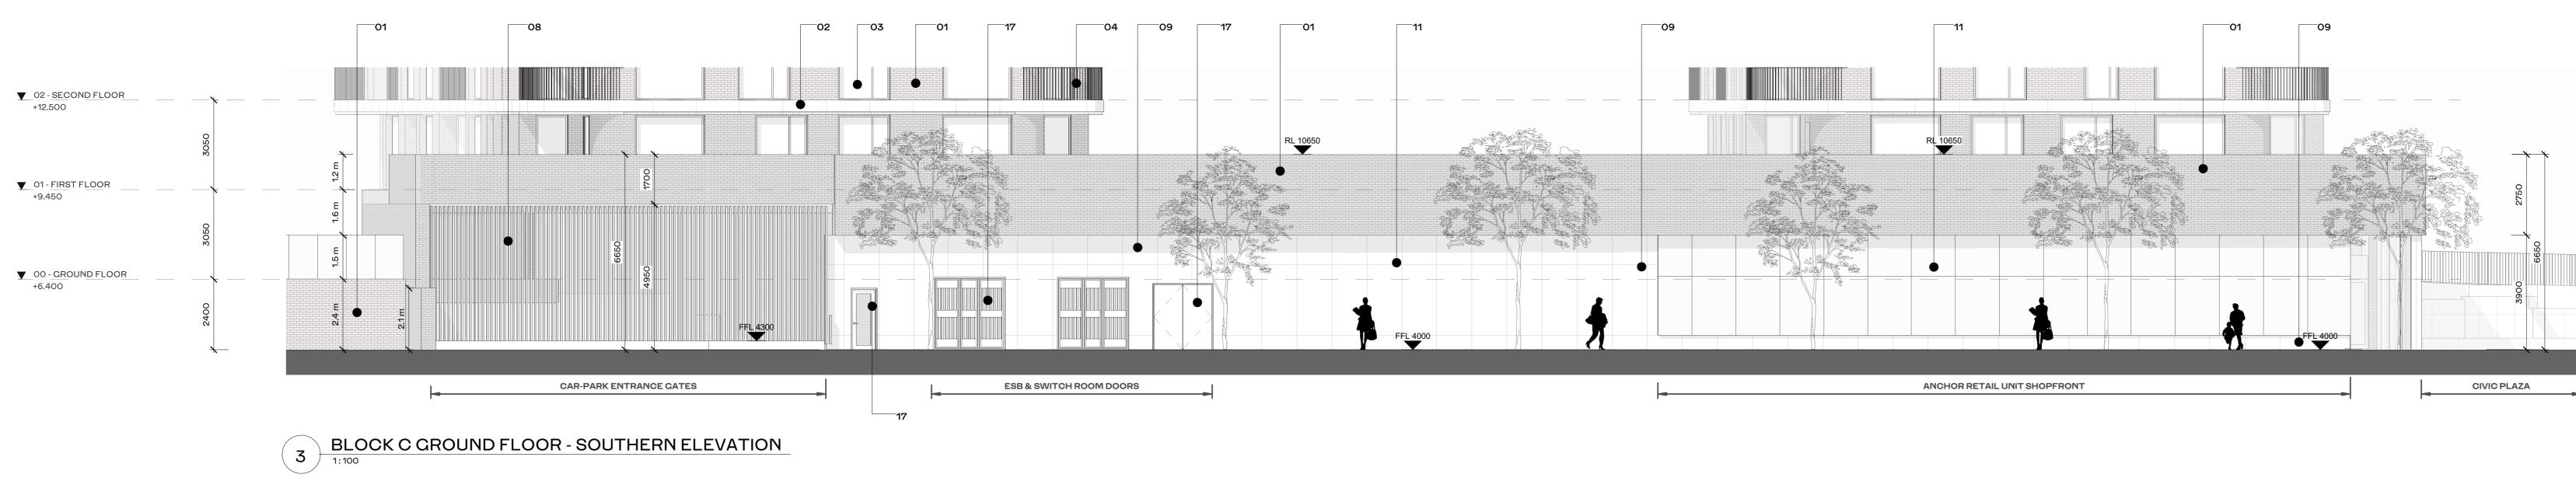

1 BLOCK C GROUND FLOOR - EAST ELEVATION 1:100

2 BLOCK C GROUND FLOOR - NORTH ELEVATION 1:100

| SCALE@ A0:<br>As indicated |                | DRAWN/CHECKED:<br>OJ/ DB |          |
|----------------------------|----------------|--------------------------|----------|
| STATUS CODE:               | DRAWING NUMBER |                          | REVISION |
| A1                         | CLR-HJL-A-2230 |                          | P1       |

HJL\_ELEVATION FINISHES LEGEND Key Value Keynote Text TEXTURED BRICK FROM SELECTED PALETTE 01 CERAMIC PANELS OR POLISHED RECONSTITUTED STONE PANEL 02 COMPOSITE ALUMINIUM FRAME WINDOW SYSTEM TO SELECT FINISH 03 04 PPC STEEL BALUSTRADE TO SELECT FINISH PRECAST CONCRETE LINTEL 06 07 PPC ALUMINIUM PANEL TO SELECT RAL FINISH BAGUETTE STYLE CERAMIC OR POLISHED RECONSTITUTED STONE SCREEN 08 CAST IN SITU FAIR FACED CONCRETE 09 FAIR FACED CONCRETE LOW RISE WALL 10 TOGGLE FIXED GLAZING WITH POWDER COATED VERTICAL MULLIONS TO 11 SELECTED RAL TEXTURED BRICK SOLDIER COURSE FROM SELECTED PALETTE 12 FAIRFACED CONCRETE PLINTH 13 PPC ALUMINIUM LOUVRES 14 METAL LETTERING - BUILDING 15 METAL LETTERING - SHOP, RESTAURANT 16

PPC ALUMINIUM DOOR TO SELECT RAL FINISH

VERTICAL METAL SCREENS

17

18

BLOCK B BLOCK A BLOCK C BLOCK D

DRAWING IS TO BE READ IN CONJUNCTION WITH RELEVANT CONSULTANTS DRAWINGS

-----

ALL DIMENSIONS TO BE CHECKED ON SITE