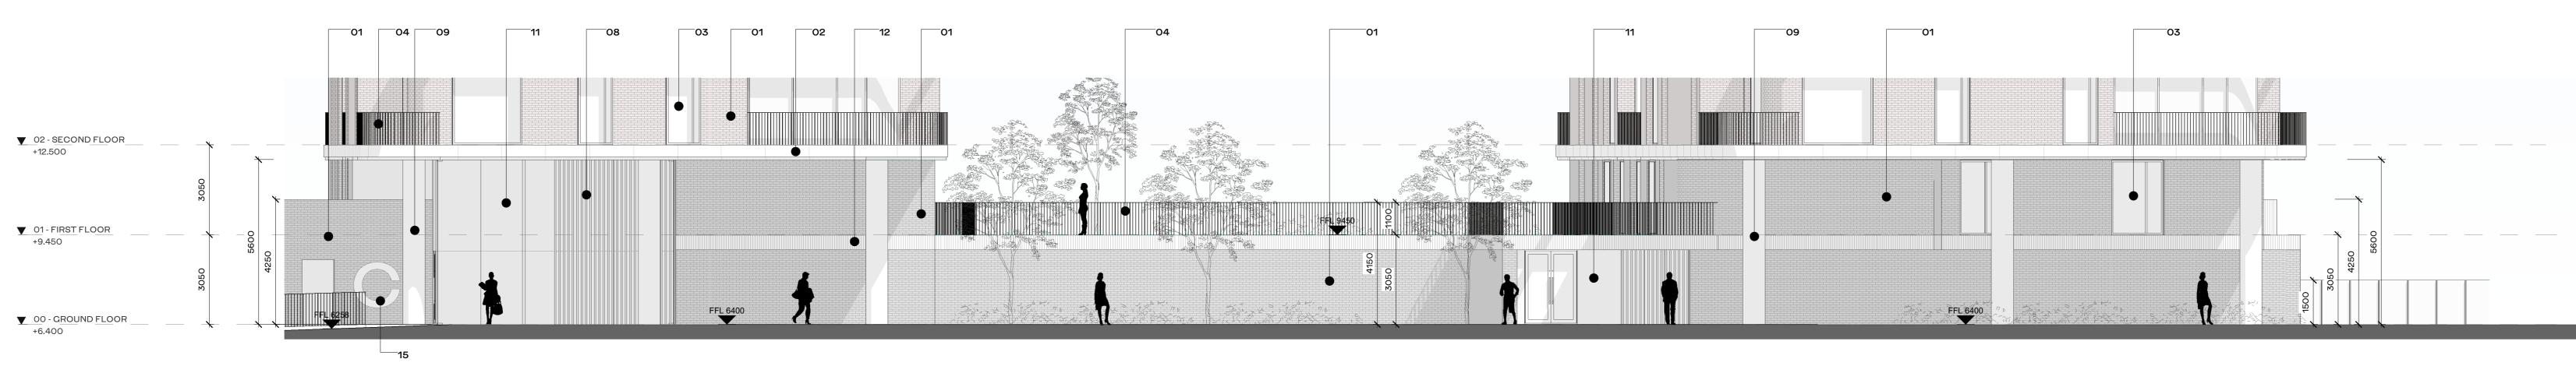

1 BLOCK C GROUND FLOOR - EAST ELEVATION 1:100

2 BLOCK C GROUND FLOOR - NORTH ELEVATION 1:100

| SCALE@ A0:<br>As indicated |                | DRAWN/CHECKED:<br>OJ/ DB |          |
|----------------------------|----------------|--------------------------|----------|
| STATUS CODE:               | DRAWING NUMBER |                          | REVISION |
| A1                         | CLR-HJL-A-2230 |                          | P1       |

HJL\_ELEVATION FINISHES LEGEND Key Value Keynote Text TEXTURED BRICK FROM SELECTED PALETTE 01 CERAMIC PANELS OR POLISHED RECONSTITUTED STONE PANEL 02 COMPOSITE ALUMINIUM FRAME WINDOW SYSTEM TO SELECT FINISH 03 04 PPC STEEL BALUSTRADE TO SELECT FINISH PRECAST CONCRETE LINTEL 06 07 PPC ALUMINIUM PANEL TO SELECT RAL FINISH BAGUETTE STYLE CERAMIC OR POLISHED RECONSTITUTED STONE SCREEN 08 CAST IN SITU FAIR FACED CONCRETE 09 FAIR FACED CONCRETE LOW RISE WALL 10 TOGGLE FIXED GLAZING WITH POWDER COATED VERTICAL MULLIONS TO 11 SELECTED RAL TEXTURED BRICK SOLDIER COURSE FROM SELECTED PALETTE 12 FAIRFACED CONCRETE PLINTH 13 PPC ALUMINIUM LOUVRES 14 METAL LETTERING - BUILDING 15 METAL LETTERING - SHOP, RESTAURANT 16

PPC ALUMINIUM DOOR TO SELECT RAL FINISH

VERTICAL METAL SCREENS

17

18

BLOCK B BLOCK A BLOCK C BLOCK D

DRAWING IS TO BE READ IN CONJUNCTION WITH RELEVANT CONSULTANTS DRAWINGS

-----

ALL DIMENSIONS TO BE CHECKED ON SITE